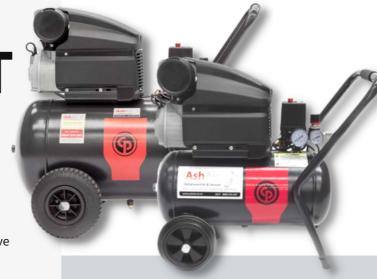

## CPDA DIRECT DRIVE

TCPDA direct driven reciprocating air compressor is a must have unit that everyone should have in their workshop. Great for nailing, wrenching, and other tasks. This 2.5hp Chicago Pneumatic air compressor on a robust 24 or 50 litre tank is perfect for your home workshop.

Most compressors on the market are 8 bar. This 10 bar compressor gives you higher impact and more flexibility in use, making this compressor perfect for your professional workshop. Weighing in at 37 kg, this single phase, oil lubricated compressor is lightweight and easy to move around.

| Specifications       |                     |
|----------------------|---------------------|
| Pump<br>displacement | 9.5 cfm             |
| Motor size           | 2.5hp (1.8kW)       |
| Tank size            | 24 or 50 litre tank |
| Maximum<br>pressure  | 10 bar              |
| Noise level          | 95 dB(A)            |
| Weight               | 24   37 kg          |