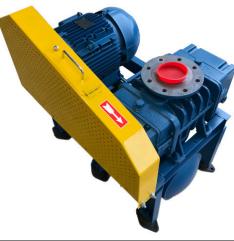

# **Blowers**Lobe Blowers for Dairy Industry

LTH-065 | LTH-080 | LT-100

## Efficient Blowers with Low Life Cycle Costs

The range of Longtech blowers is specifically designed for dairy application.

Performance, tailored to the typical New Zealand shed sizes, low noise level and long service life time provides you with a troublefree and cost-effective solution to meet your needs.

### **Dimensions**

| Model   | Dimensions, mm |       |        | Main body<br>weight |
|---------|----------------|-------|--------|---------------------|
|         | Length         | Width | Height | kg                  |
| LTH-065 | 1189           | 565   | 1140   | 255                 |
| LTH-080 | 1461           | 1520  | 700    | 485                 |
| LT-100  | 970            | 785   | 615    | 230                 |