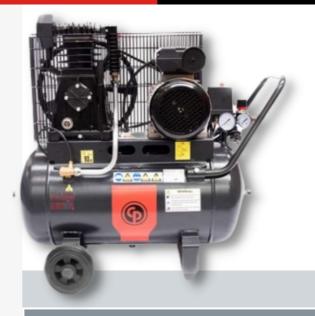

# CPBA 3HP BELT DRIVE

CPBA-3100 Chicago Pneumatic air compressor is perfect for your professional workshop. If you want a top quality, 'does it all' air compressor for your automotive or small business, this single phase piston compressor is calling your name. This air compressor can support demanding tasks ranging from ratcheting, small hammering, wrenching, and spray painting!

This belt driven, 3hp, 10 bar compressor is on a 50 or 100 litre tank and is reliable and user-friendly. Built with an aluminium pump, and featuring a dual air outlet, oil level indicator, and strong wheels with brakes. The legs and wheels are widely positioned, which will prevent this compressor from tipping over.