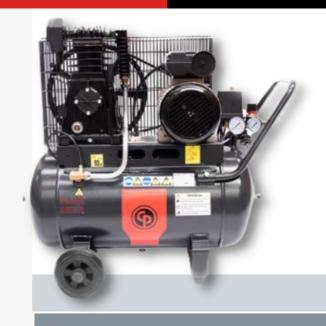

## **CPBA-2550 BELT DRIVE**

CPBA-2550 Chicago Pneumatic air compressor can support tasks ranging from ratcheting and small hammering to painting and wrenching. If you want a top quality, 'does it all' air compressor for your automotive or small business, this Chicago Pneumatic piston compressor is the go.

This belt driven, 10 bar compressor is on a 50 litre tank and is reliable and user-friendly. This air compressor is reliable and user-friendly, built with slow speed aluminium pump and features such integrated pressure regulator, oil-level indicator, strong wheels, and runs from a 10 amp plug.

## **KEY BENEFITS**

01 Reliable Aluminium pump

Easy to move around with strong wheels

Double Outlets

And runs from 10 amp plug

O3 Service kit option to prolong the lifetime of your compressor

| Specifications       |               |
|----------------------|---------------|
| Pump<br>displacement | 8.7 cfm       |
| Motor size           | 2.5hp (1.8kW) |
| Tank size            | 50 litre tank |
| Maximum<br>pressure  | 10 bar        |
| Noise level          | 93 dB(A)      |
| Weight               | 58 kg         |